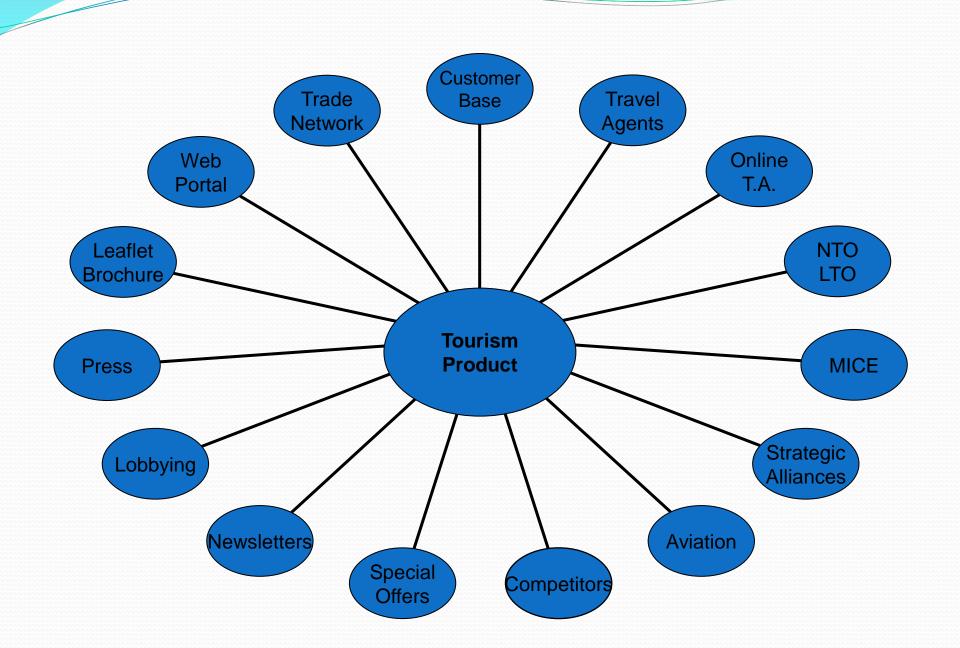

# Confusing, huh?

#### Distribution channels

- Leisure and/or MICE
- Travel agents, OTA, DMC
- Strategic alliances
- Aviation sector
- Press & lobbying